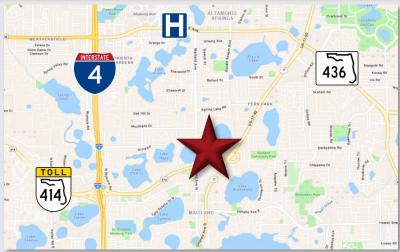

# LOCATION DETAILS

Located within the Keewin Lexington Business Park near the intersection of Maitland Blvd/414 and Maitland Ave. Less than 2 miles from Interstate 4 and less than a mile from US Hwy 17-92. Nearby AdventHealth Altamonte Hospital, the Altamonte Mall, and Maitland City Centre. Surrounded by medical and other professional business offices.