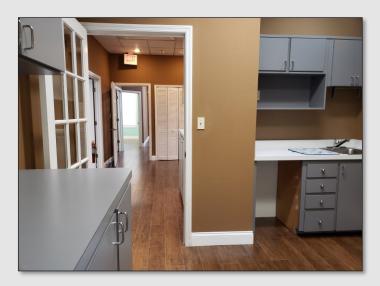

### PROPERTY DETAILS

- ±4,000 SF Multi-tenant office building
- Located within an attractive office park
- Ample parking
- ±1,890 SF Available on the 2nd floor
- Layout includes a reception area, 6
  private offices, conference room, filing
  area, break room, and men and
  women's restrooms

### **SUITE #200 DETAILS**

- ±1,890 SF Office space
- \$20psf Mod. Gross
- Signage available
- Ample shared parking
- Exclusive A/C control
- Build-out includes:
  - Open reception area
  - 6 Private Offices
  - Large conference room
  - Break room with small kitchen
  - Men and women's restrooms
  - Access to 3 balconies