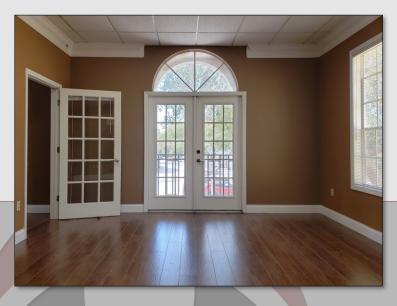

### PROPERTY DETAILS

- ±4,000 SF Multi-tenant office building
- Located within an attractive office park
- Ample parking
- ±1,890 SF Available on the 2nd floor
- Layout includes a reception area, 6
  private offices, conference room, filing
  area, break room, and men and
  women's restrooms

### **SUITE #200 DETAILS**

- ±1,890 SF Office space
- \$20psf Mod. Gross
- Signage available
- Ample shared parking
- Exclusive A/C control
- Build-out includes:
  - Open reception area
  - 6 Private Offices
  - Large conference room
  - Break room with small kitchen
  - Men and women's restrooms
  - Access to 3 balconies