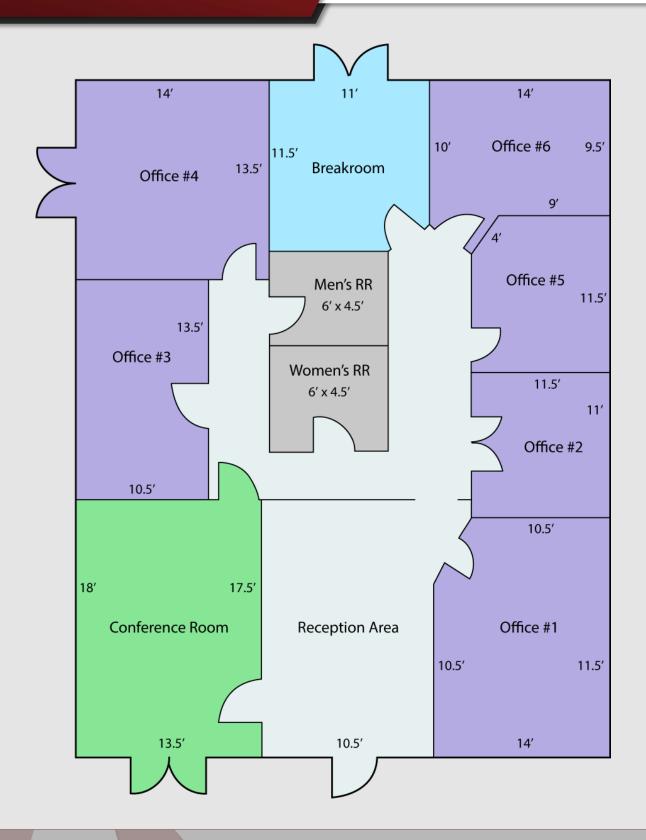

### PROPERTY DETAILS

- ±4,000 SF Multi-tenant office building
- Located within an attractive office park
- Ample parking
- ±1,890 SF Available on the 2nd floor
- Layout includes a reception area, 6
  private offices, conference room, filing
  area, break room, and men and
  women's restrooms

### **SUITE #200 DETAILS**

- ±1,890 SF Office space
- \$20psf Mod. Gross
- Signage available
- Ample shared parking
- Exclusive A/C control
- Build-out includes:
  - Open reception area
  - 6 Private Offices
  - Large conference room
  - Break room with small kitchen
  - Men and women's restrooms
  - Access to 3 balconies