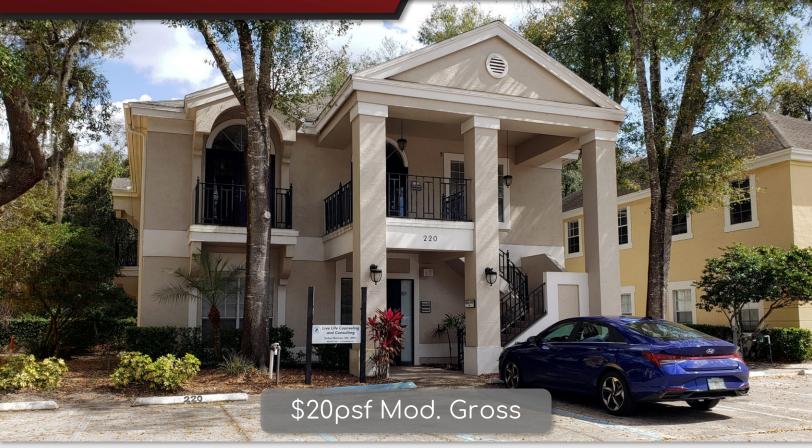

# **Maitland Office Suite**

220 Lookout Pl. STE 200, Maitland, FL 32751

### PROPERTY DETAILS

- ±4,000 SF Multi-tenant office building
- Located within an attractive office park
- Ample parking
- ±1,890 SF Available on the 2nd floor
- Layout includes a reception area, 6
  private offices, conference room, filing
  area, break room, and men and
  women's restrooms

### **SUITE #200 DETAILS**

- ±1,890 SF Office space
- \$20psf Mod. Gross
- Signage available
- Ample shared parking
- Exclusive A/C control
- Build-out includes:
  - Open reception area
  - 6 Private Offices
  - Large conference room
  - Break room with small kitchen
  - Men and women's restrooms
  - Access to 3 balconies